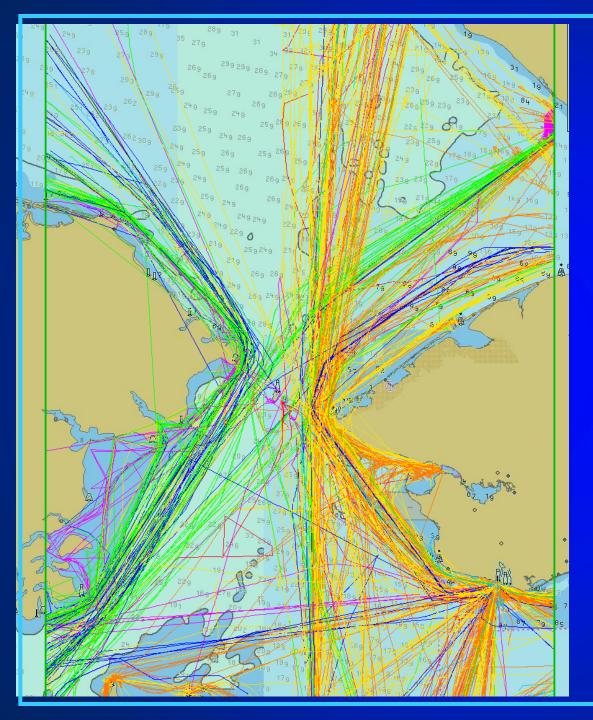

|
| 371058000 |         | Lowlands Camellia |         | 0    | 0  | 0   | Cargo            |
| 256628000 | 9724192 | LOWLANDS NELLO    | 9HA3967 | 12.2 | 32 | 229 | Cargo            |
| 985780002 |         | LS AXE02          |         | 0    | 2  | 6   | N/A              |
| 985780004 |         | LS AXE04          |         | 0    | 2  | 6   | N/A              |
| 985780011 |         | LS AXE11          |         | 0    | 2  | 6   | N/A              |

## Canadian Barge Adrift in U.S. Arctic



# **Transponder Deployment**



# Barge – 20 Miles Off Russia







# **USCG-MXAK CRADA**

(Cooperative Research and Development Agreement)



### "Arctic Next Generation Navigational Safety Information System"



AIS transmission tests conducted in summer of 2014 with Coast Guard cutter Healy





#### Oct 2012-Oct 2013



| Time   | Name                                                                                                           | Dft        | Length | Ship Type | Direction | Destination     | Cargo Type