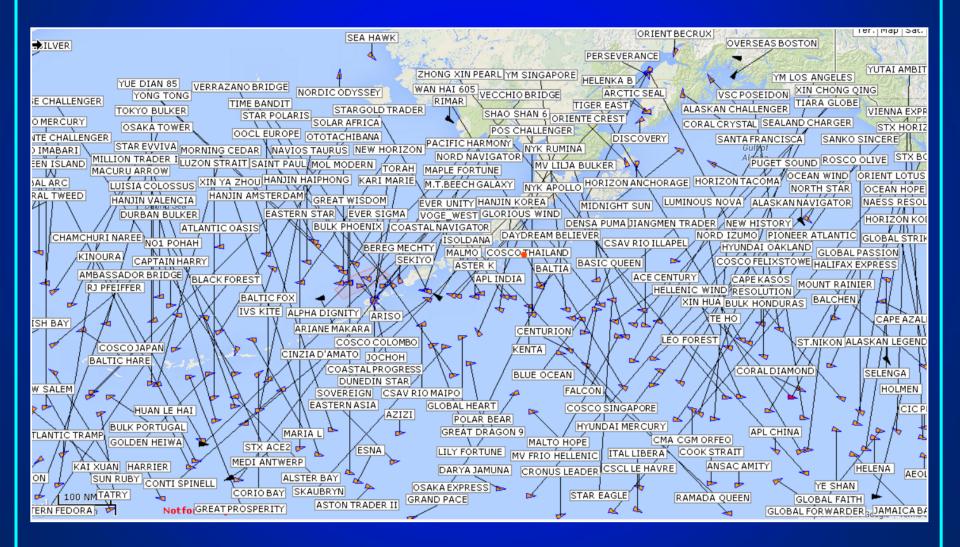

### **Alaska Vessel Traffic**





| A                        | B   | С         | D       | E                 | F       | G    | Н  | 1   | J                | K         | T      |
|--------------------------|-----|-----------|---------|-------------------|---------|------|----|-----|------------------|-----------|--------|
| 14 Aug 2015 22:41:49.000 | UTC | 367167140 |         | Klamath           |         | 0    | 0  |     | Barge            | Undefined |        |
| 18 Aug 2015 14:33:39.000 | UTC | 273332830 |         | Komandor          |         | 0    | 0  | 0   | Fishing          | Undefined |        |
| 19 Jul 2015 18:09:30.000 | UTC | 273143900 | 7359644 | KRASIN            | UIFY    | 10   | 26 |     | Other            | Undefined | R      |
| 23 Jun 2015 21:21:07.000 | UTC | 367103740 |         | KRYSTALSEA