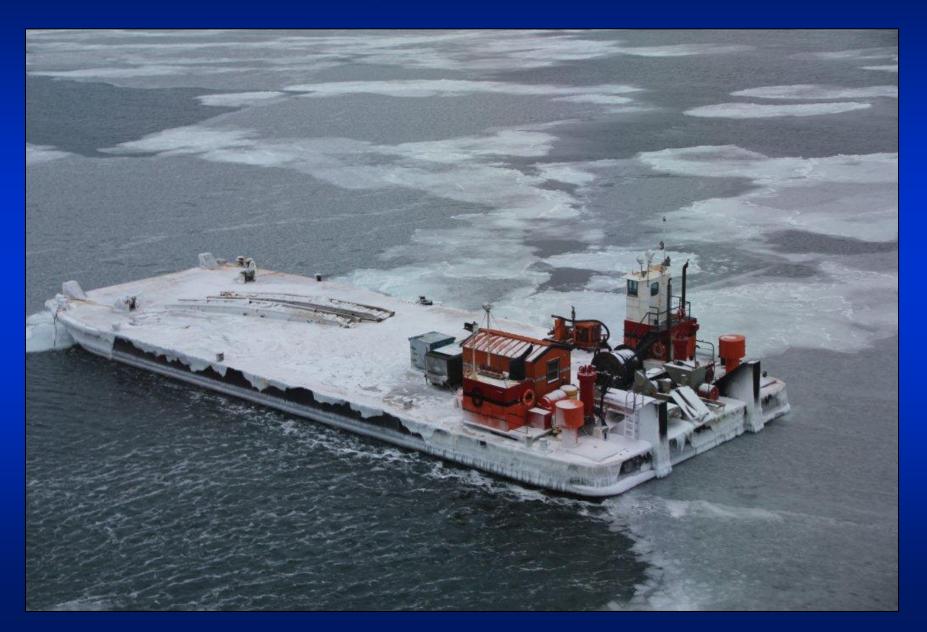

19 | 113 | Cargo            |
| 413200450 |         | Lian Xing Hai     |         | 0    | 0  | 0   | Fishing          |
| 538004683 | 9600621 | LIBERTY DREAM     | V7YL2   | 12.1 | 32 | 229 | Cargo            |
| 366983840 |         | LOIS H            | WTD4576 | 3    | 8  | 25  | Towing long/wide |
| 371058000 |         | Lowlands Camellia |         | 0    | 0  | 0   | Cargo            |
| 256628000 | 9724192 | LOWLANDS NELLO    | 9HA3967 | 12.2 | 32 | 229 | Cargo            |
| 985780002 |         | LS AXE02          |         | 0    | 2  | 6   | N/A              |
| 985780004 |         | LS AXE04          |         | 0    | 2  | 6   | N/A              |
| 985780011 |         | LS AXE11          |         | 0    | 2  | 6   | N/A              |

## Canadian Barge Adrift in U.S. Arctic



# **Transponder Deployment**



# Barge – 20 Miles Off Russia







# **USCG-MXAK CRADA**

(Cooperative Research and Development Agreement)



### "Arctic Next Generation Navigational Safety Information System"



AIS transmission tests conducted in summer of 2014 with Coast Guard cutter Healy





#### Oct 2012-Oct 2013



| Time   | Name                                                                                                           | Dft        | Length | Ship Type | Direction | Destination     | Cargo Type