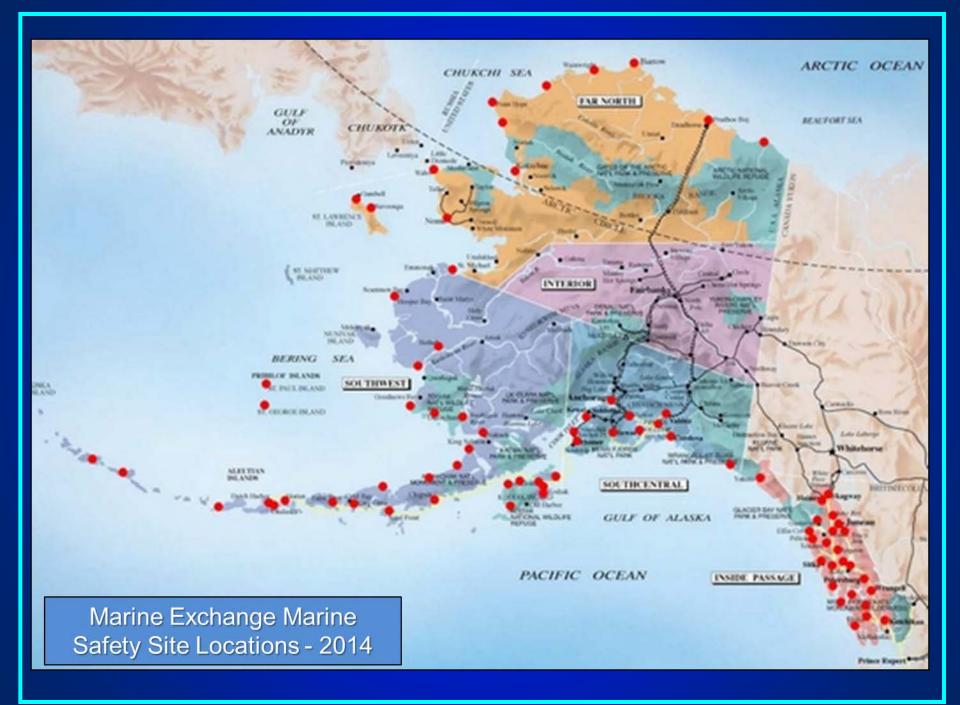

### **Alaska Vessel Traffic**





| A                        | B   | С         | D       | E                 | F       | G    | Н  | 1   | J                | K         | T      |
|--------------------------|-----|-----------|---------|-------------------|---------|------|----|-----|------------------|-----------|--------|
| 14 Aug 2015 22:41:49.000 | UTC | 367167140 |         | Klamath           |         | 0    | 0  |     | Barge            | Undefined |        |
| 18 Aug 2015 14:33:39.000 | UTC | 273332830 |         | Komandor          |         | 0    | 0  | 0   | Fishing          | Undefined |        |
| 19 Jul 2015 18:09:30.000 | UTC | 273143900 | 7359644 | KRASIN            | UIFY    | 10   | 26 |     | Other            | Undefined | R      |
| 23 Jun 2015 21:21:07.000 | UTC | 367