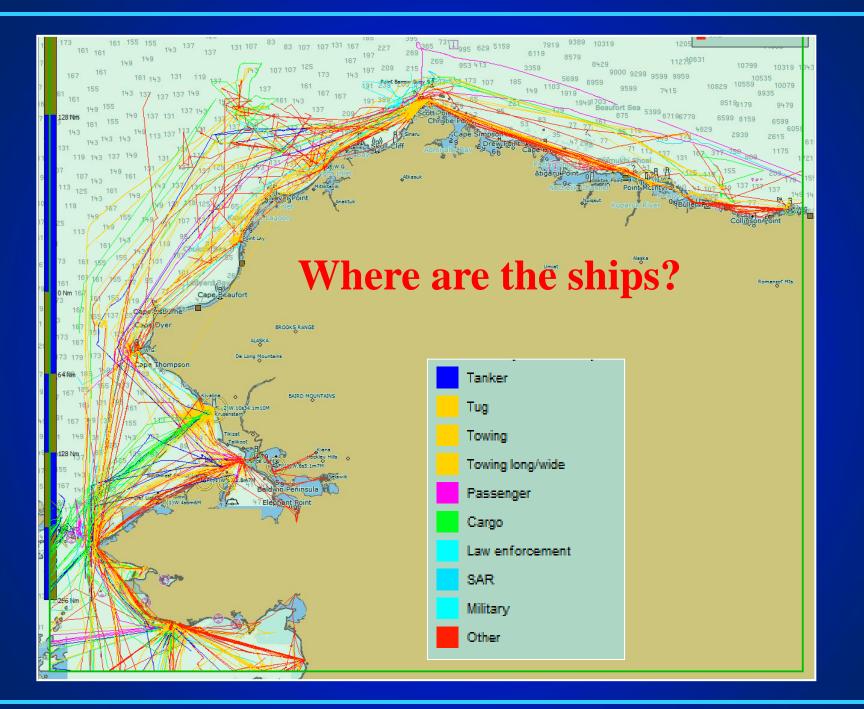

e |
| 371058000 |         | Lowlands Camellia |         | 0    | 0  | 0   | Cargo            |
| 256628000 | 9724192 | LOWLANDS NELLO    | 9HA3967 | 12.2 | 32 | 229 | Cargo            |
| 985780002 |         | LS AXE02          |         | 0    | 2  | 6   | N/A              |
| 985780004 |         | LS AXE04          |         | 0    | 2  | 6   | N/A              |
| 985780011 |         | LS AXE11          |         | 0    | 2  | 6   | N/A              |

## Canadian Barge Adrift in U.S. Arctic



# **Transponder Deployment**



# Barge – 20 Miles Off Russia







# **USCG-MXAK CRADA**

(Cooperative Research and Development Agreement)



### "Arctic Next Generation Navigational Safety Information System"



AIS transmission tests conducted in summer of 2014 with Coast Guard cutter Healy





#### Oct 2012-Oct 2013



| Time   | Name                                                                                                           | Dft        | Length | Ship Type | Direction | Destination     | Cargo Type