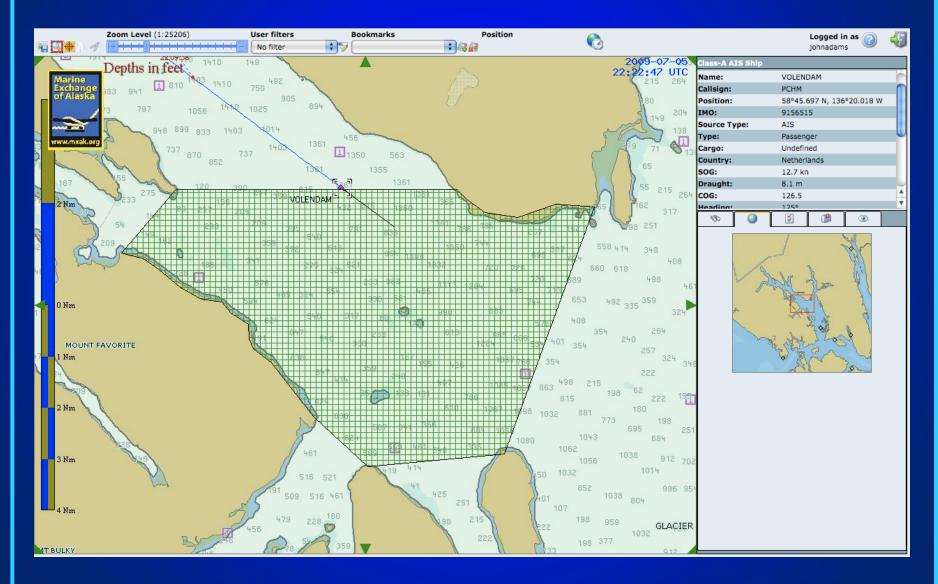

|         |

#### **Red Dog Cargo Ships**

#### Russian Northern Sea Route Traffic

## **Bering Strait**

92 81 81

<sup>1875</sup>72096653695754514845423936

830

| YEAR | NORTHBOUND | SOUTHBOUND |
|------|------------|------------|
|      | TRANSITS   | TRANSITS   |
| 2009 | 136        | 126        |
| 2010 | 128        | 114        |
| 2011 | 124        | 115        |
| 2012 | 154        | 162        |
| 2013 | 171        | 173        |
| 2014 | 128*       | 112*       |
|      |            |            |

# Heaviest Traffic Day – July 25<sup>th</sup>, 2014





#### **Cruise ships Transiting Whale Waters** Automatic generation of e-mail and text msg alerts



## **Shell Exploration Fleet Monitoring**



#### Risk Mitigating Routes Through Passes



#### Offshore Risk Mitigating Routes Northwest Alaska and Arctic



# Maritime Domain Awareness No Maritime Domain Management



## **Bulk Cargo Vessel Red Jasmine** High Risk Transit



# Bulk Cargo Vessel Red Jasmine After APC Implemented





## APC Detected Vessel Transiting High Risk Pass

| SHIP INFO       | RMATION                |
|-----------------|------------------------|
| Name            | WUHU                   |
| MMSI            | 563992000              |
| IMO             | 9657868                |
| Call Sign       | 9VCM9                  |
| Type/Cargo      | Cargo ship             |
| Length x Beam   | 180m x 30m             |
| Draught         | 5.6m                   |
| Nav.