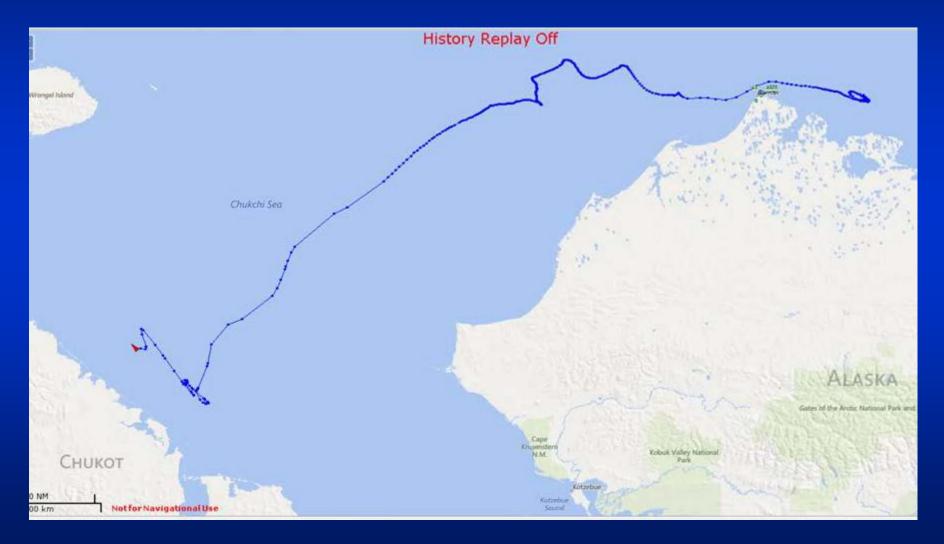

ai     |         | 0    | 0  | 0   | Fishing          |
| 538004683 | 9600621 | LIBERTY DREAM     | V7YL2   | 12.1 | 32 | 229 | Cargo            |
| 366983840 |         | LOIS H            | WTD4576 | 3    | 8  | 25  | Towing long/wide |
| 371058000 |         | Lowlands Camellia |         | 0    | 0  | 0   | Cargo            |
| 256628000 | 9724192 | LOWLANDS NELLO    | 9HA3967 | 12.2 | 32 | 229 | Cargo            |
| 985780002 |         | LS AXE02          |         | 0    | 2  | 6   | N/A              |
| 985780004 |         | LS AXE04          |         | 0    | 2  | 6   | N/A              |
| 985780011 |         | LS AXE11          |         | 0    | 2  | 6   | N/A              |

## Canadian Barge Adrift in U.S. Arctic



# **Transponder Deployment**



# Barge – 20 Miles Off Russia







# **USCG-MXAK CRADA**

(Cooperative Research and Development Agreement)



### "Arctic Next Generation Navigational Safety Information System"



AIS transmission tests conducted in summer of 2014 with Coast Guard cutter Healy





#### Oct 2012-Oct 2013



| Time   | Name                                                                                                           | Dft        | Length | Ship Type | Direction | Destination     | Cargo Type