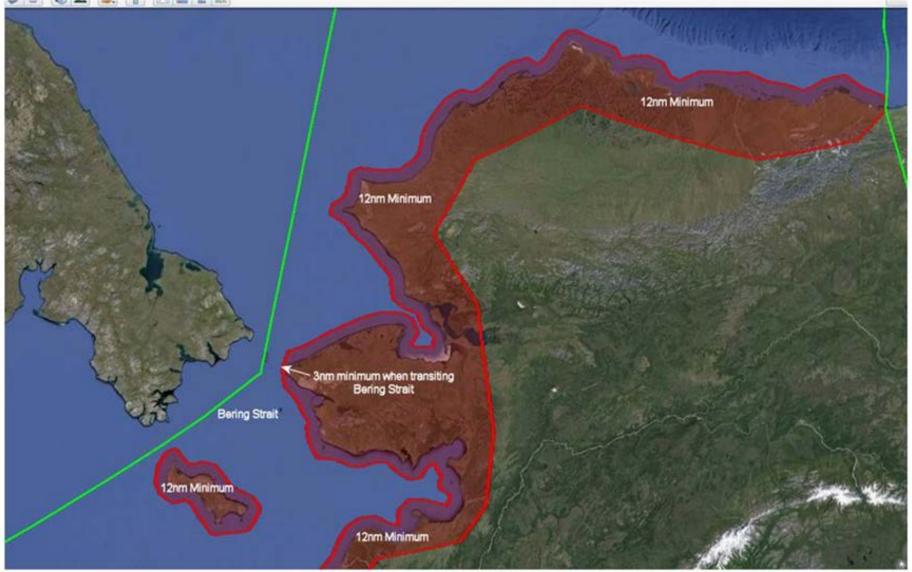

# **USCG-MXAK CRADA**

(Cooperative Research and Development Agreement)

### "Arctic Next Generation Navigational Safety Information System"

AIS transmission tests conducted in summer of 2014 with Coast Guard cutter Healy