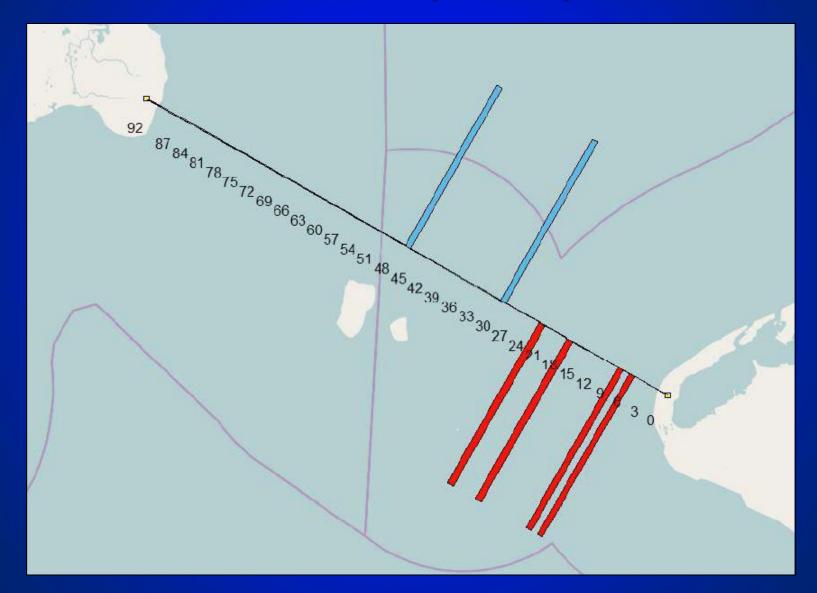

# **Transponder Deployment**

### "Arctic Next Generation Navigational Safety Information System"

AIS transmission tests conducted in summer of 2014 with Coast Guard cutter Healy