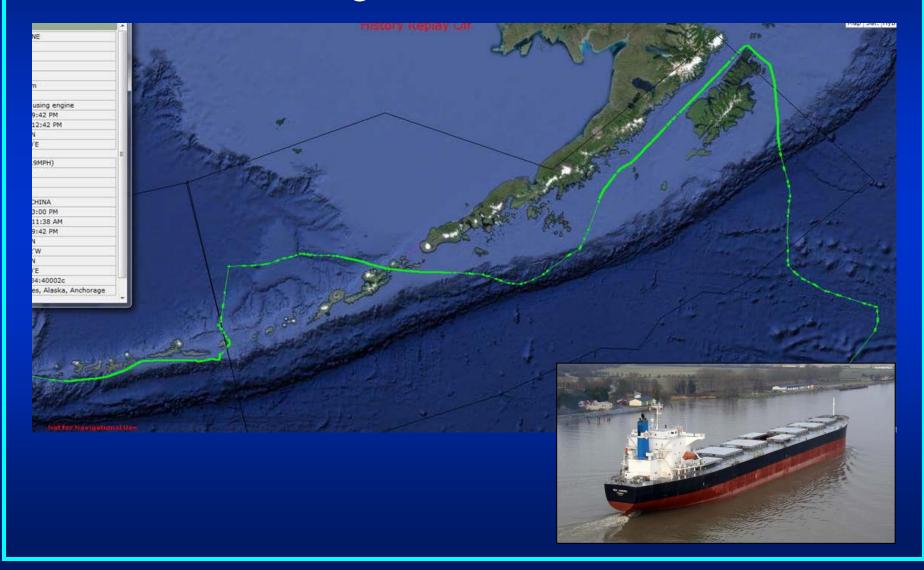

## Canadian Barge Adrift in U.S. Arctic

# **Transponder Deployment**

# Barge – 20 Miles Off Russia