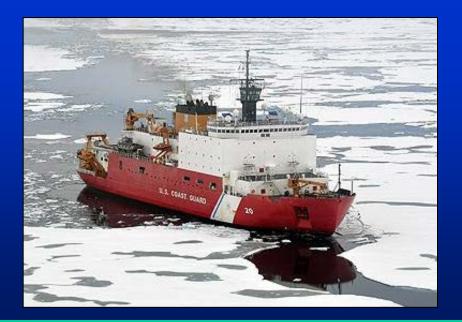

### "Arctic Next Generation Navigational Safety Information System"

AIS transmission tests conducted in summer of 2014 with Coast Guard cutter Healy