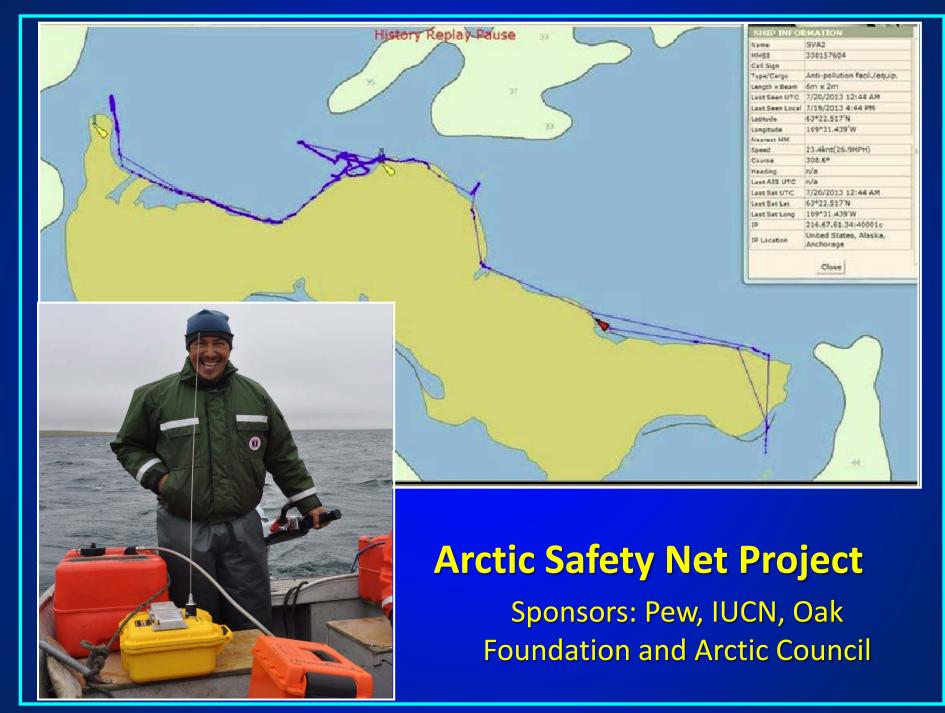

|         | 0    | 0  | 0   | Fishing          |
| 538004683 | 9600621 | LIBERTY DREAM     | V7YL2   | 12.1 | 32 | 229 | Cargo            |
| 366983840 |         | LOIS H            | WTD4576 | 3    | 8  | 25  | Towing long/wide |
| 371058000 |         | Lowlands Camellia |         | 0    | 0  | 0   | Cargo            |
| 256628000 | 9724192 | LOWLANDS NELLO    | 9HA3967 | 12.2 | 32 | 229 | Cargo            |
| 985780002 |         | LS AXE02          |         | 0    | 2  | 6   | N/A              |
| 985780004 |         | LS AXE04          |         | 0    | 2  | 6   | N/A              |
| 985780011 |         | LS AXE11          |         | 0    | 2  | 6   | N/A              |

## Canadian Barge Adrift in U.S. Arctic



# **Transponder Deployment**



# Barge – 20 Miles Off Russia







# **USCG-MXAK CRADA**

(Cooperative Research and Development Agreement)



### "Arctic Next Generation Navigational Safety Information System"



AIS transmission tests conducted in summer of 2014 with Coast Guard cutter Healy





#### Oct 2012-Oct 2013



| Time   | Name                                                                                                           | Dft        | Length | Ship Type | Direction | Destination     | Cargo Type