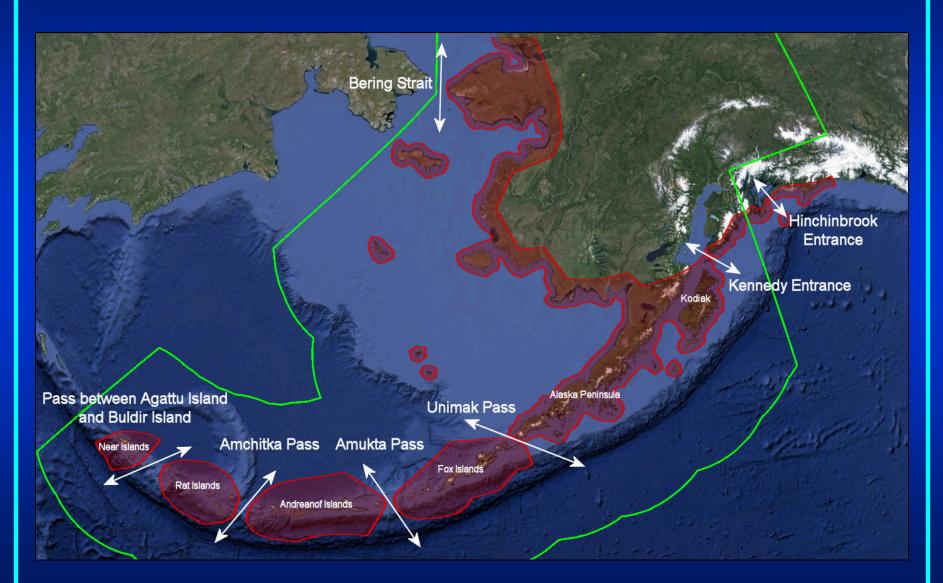

|         |

#### **Red Dog Cargo Ships**

#### Russian Northern Sea Route Traffic

## **Bering Strait**

92 81 81

<sup>1875</sup>72096653695754514845423936

830

| YEAR | NORTHBOUND | SOUTHBOUND |
|------|------------|------------|
|      | TRANSITS   | TRANSITS   |
| 2009 | 136        | 126        |
| 2010 | 128        | 114        |
| 2011 | 124        | 115        |
| 2012 | 154        | 162        |
| 2013 | 171        | 173        |
| 2014 | 128*       | 112*       |
|      |            |            |

# Heaviest Traffic Day – July 25<sup>th</sup>, 2014





#### **Cruise ships Transiting Whale Waters** Automatic generation of e-mail and text msg alerts



## **Shell Exploration Fleet Monitoring**



#### Risk Mitigating Routes Through Passes



#### Offshore Risk Mitigating Routes Northwest Alaska and Arctic



# Maritime Domain Awareness No Maritime Domain Management



## **Bulk Cargo Vessel Red Jasmine** High Risk Transit



# Bulk Cargo Vessel Red Jasmine After APC Implemented





## APC Detected Vessel Transiting High Risk Pass

| SHIP INFO       | RMATION                |
|-----------------|------------------------|
| Name            | WUHU                   |
| MMSI            | 563992000              |
| IMO             | 9657868                |
| Call Sign       | 9VCM9                  |
| Type/Cargo      | Cargo ship             |
| Length x Beam   | 180m x 30m             |
| Draught         | 5.6m                   |
| Nav. Status     | Under way using engine |
| Last Seen UTC   | 3/27/2014 4:08 PM      |
| Last