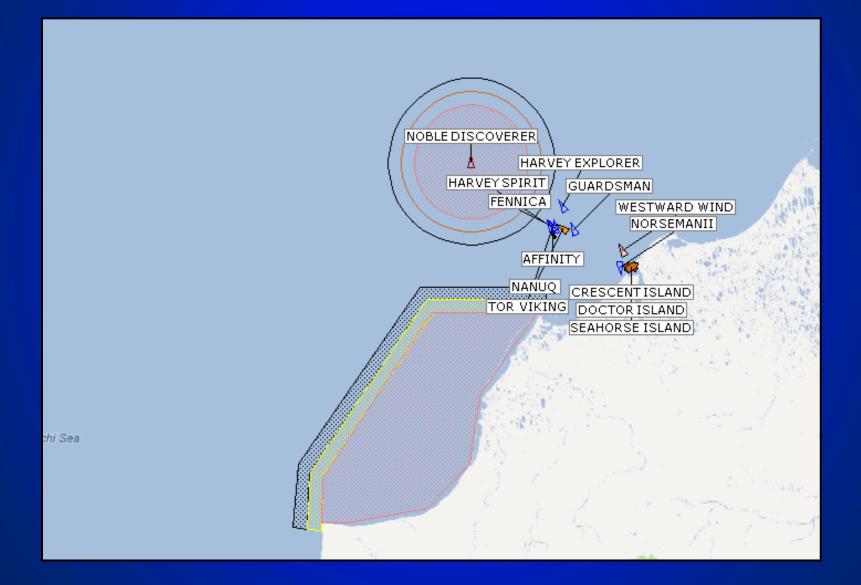

|         |

#### **Red Dog Cargo Ships**

#### Russian Northern Sea Route Traffic

## **Bering Strait**

92 81 81

<sup>1875</sup>72096653695754514845423936

830

| YEAR | NORTHBOUND | SOUTHBOUND |
|------|------------|------------|
|      | TRANSITS   | TRANSITS   |
| 2009 | 136        | 126        |
| 2010 | 128        | 114        |
| 2011 | 124        | 115        |
| 2012 | 154        | 162        |
| 2013 | 171        | 173        |
| 2014 | 128*       | 112*       |
|      |            |            |

# Heaviest Traffic Day – July 25<sup>th</sup>, 2014





#### **Cruise ships Transiting Whale Waters** Automatic generation of e-mail and text msg alerts



## **Shell Exploration Fleet Monitoring**



#### Risk Mitigating Routes Through Passes



#### Offshore Risk Mitigating Routes Northwest Alaska and Arctic



# Maritime Domain Awareness No Maritime Domain Management



## **Bulk Cargo Vessel Red Jasmine** High Risk Transit



# Bulk Cargo Vessel Red Jasmine After APC Implemented





## APC Detected Vessel Transiting High Risk Pass

| SHIP INFO       | RMATION                |
|-----------------|------------------------|
| Name            | WUHU                   |
| MMSI            | 563992000              |
| IMO             | 9657868                |
| Call Sign       | 9VCM9                  |
| Type/Cargo      | Cargo ship             |
| Length x Beam   | 180m x 30m             |
| Draught         | 5.6m                   |
| Nav. Status     | Under way using engine |
| Last