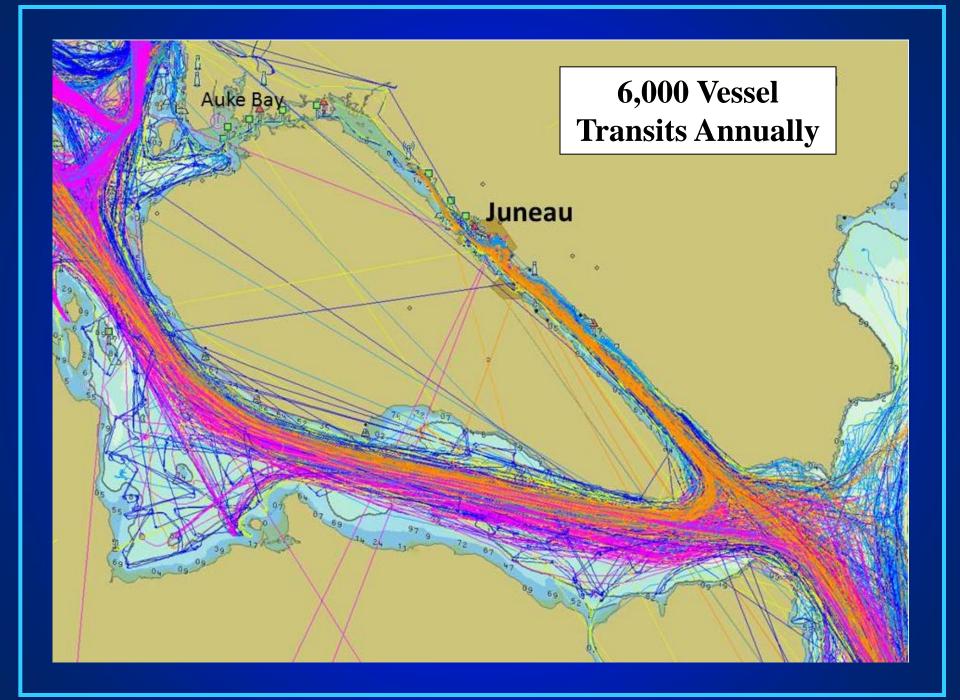

### **Alaska Vessel Traffic**

| A                        | B   | С         | D       | E                 | F       | G    | Н  | 1   | J                | K         | T      |
|--------------------------|-----|-----------|---------|-------------------|---------|------|----|-----|------------------|-----------|--------|
| 14 Aug 2015 22:41:49.000 | UTC | 367167140 |         | Klamath           |         | 0    | 0  |     | Barge            | Undefined |        |
| 18 Aug 2015 14:33:39.000 | UTC | 273332830 |         | Komandor          |         | 0    | 0  | 0   | Fishing          | Undefined |        |
| 19 Jul 2015 18:09:30.000 | UTC | 273143900 | 7359644 | KRASIN            | UIFY    | 10   | 26 |     | Other            | Undefined | R      |
| 23 Jun 2015 21:21:07.000 | UTC | 367103740 |         | KRYSTALSEA        | WDC9546 | 4    | 10 | 17  | Tug              | Undefined | V      |
| 23 Aug 2015 12:21:29.000 | UTC | 578000700 | 9502518 | L'AUSTRAL         | FLTU    | 5    | 18 |     | Passenger        | Undefined | D      |
| 17 Aug 2015 20:05:19.000 | UTC | 985780029 |         | L'AUSTRAL 06      | FLTU    | 0    | 2  | 5   | Pleasure         | Undefined |        |
| 19 Aug 2015 01:16:55.000 | UTC | 985780034 |         | L'AUSTRAL ZOD 11  |         | 0    | 0  | 0   | Pleasure         | Undefined |        |
| 19 Aug 2015 02:52:50.000 | UTC | 985780035 |         | L'AUSTRAL ZOD 12  |         | 0    | 0  | 0   | Pleasure         | Undefined |        |
| 17 Aug 2015 20:22:11.000 | UTC | 985780025 |         | L'AUSTRAL ZOD 2   | FLTU    | 0    | 2  | 5   | Pleasure         | Undefined |        |
| 19 Aug 2015 23:03:44.000 | UTC | 985780026 |         | L'AUSTRAL ZOD 3   |         | 0    | 0  | 0   | Pleasure         | Undefined |        |
| 22 Aug 2015 23:04:44.000 | UTC | 985780027 |         | L'AUSTRAL ZOD 4   | FLTU    | 0    | 2  | 5   | Pleasure         | Undefined |        |
| 22 Aug 2015 22:46:15.000 | UTC | 985780028 |         | L'AUSTRAL ZOD 5   | FLTU    | 0    | 2  | 5   | Pleasure         | Undefined |        |
| 17 Aug 2015 18:56:44.000 | UTC | 985780030 |         | L'AUSTRAL ZOD 7   | FLTU    | 0    | 2  | 5   | Pleasure         | Undefined |        |
| 22 Aug 2015 22:37:33.000 | UTC | 985780032 |         | L'AUSTRAL ZOD 9   | FLTU    | 0    | 2  | 5   | Pleasure         | Undefined |        |
| 08 Oct 2015 14:36:24.000 | UTC | 367315070 |         | La Brisa          |         | 0    | 0  |     | Fishing          | Undefined |        |
| 03 Sep 2015 02:08:19.000 | UTC | 566924000 | 9687461 | LANPAN 28         | 9V2041  | 5    | 14 | 54  | Other            | Undefined | C      |
| 11 Aug 2015 12:54:59.000 | UTC | 338174945 |         | LATITUDE          |         | 0    | 0  | 0   | Pleasure         | Undefined |        |
| 11 Aug 2015 17:33:43.000 | UTC | 319774000 | 9446922 | LATITUDE          | ZCTD5   | 2.8  | 9  | 43  | Pleasure         | Undefined | C      |
| 18 Oct 2015 21:10:09.000 | UTC | 303350200 | 8218938 | LAUREN FOSS       | WDG8426 | 6    | 12 | 46  | Tug              | Undefined | N      |
| 07 Oct 2015 18:40:50.000 | UTC | 316005877 |         | LAURIER 1         | CFN4105 | 0    | 3  | 7   | SAR              | Undefined |        |
| 13 Sep 2015 11:44:15.000 | UTC | 578000500 | 9502506 | LE BOREAL         | FLSY    | 5    | 18 | 142 | Passenger        | Undefined | S      |
| 12 Sep 2015 03:32:12.000 | UTC | 985780022 |         | LE BOREAL AXE 11  |         | 0    | 4  | 6   | Passenger        | Undefined | Т      |
| 12 Sep 2015 16:27:41.000 | UTC | 985780015 |         | LE BOREAL AXE 4   |         | 0    | 4  | 6   | Passenger        | Undefined |        |
| 12 Sep 2015 01:56:33.000 | UTC | 985780018 |         | LE BOREAL AXE 7   | FLSY    | 0    | 4  | 4   | Passenger        | Undefined | Т      |
| 18 Sep 2015 17:37:36.000 | UTC | 578000200 | 9641675 | LE SOLEAL         | FIHV    | 5    | 18 | 142 | Passenger        | Undefined | G      |
| 30 Oct 2015 11:31:20.000 | UTC | 273359830 | 8517839 | LEV YASHIN        | UBRH7   | 7.6  | 19 | 113 | Cargo            | Undefined | P      |
| 29 Jun 2015 22:26:34.000 | UTC | 413200450 |         | Lian Xing Hai     |         | 0    | 0  | 0   | Fishing          | Undefined | Т      |
| 31 Jul 2015 00:35:43.000 | UTC | 538004683 | 9600621 | LIBERTY DREAM     | V7YL2   | 12.1 | 32 | 229 | Cargo            | Undefined | B      |
| 22 Aug 2015 19:53:45.000 | UTC | 366983840 |         | LOIS H            | WTD4576 | 3    | 8  | 25  | Towing long/wide | Undefined | P      |
| 20 Aug 2015 00:29:30.000 | UTC | 371058000 |         | Lowlands Camellia |         | 0    | 0  | 0   | Cargo            | Undefined | $\top$ |
| 14 Jul 2015 15:00:13.000 | UTC | 256628000 | 9724192 | LOWLANDS NELLO    | 9HA3967 | 12.2 | 32 | 229 | Cargo            | Undefined | B      |
| 16 Sep 2015 06:33:17.000 | UTC | 985780002 |         | LS AXE02          |         | 0    | 2  | 6   | N/A              | Undefined | T      |
| 16 Sep 2015 06:09:33.000 | UTC | 985780004 |         | LS AXE04          |         | 0    | 2  | 6   | N/A              | Undefined | $\top$ |
| 16 Sep 2015 06:33:13.000 | UTC | 985780011 |         | LS AXE11          |         | 0    | 2  | 6   | N/A              | Undefined | T      |