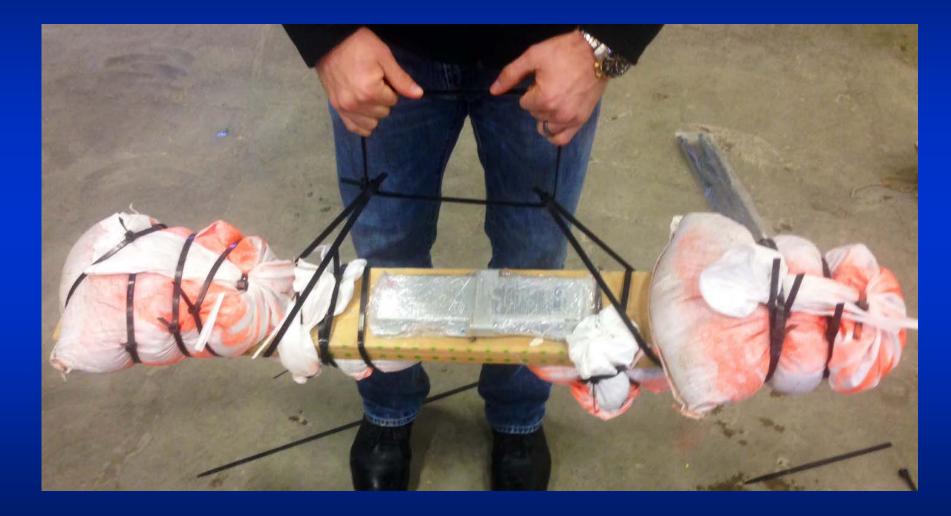

413200450 |         | Lian Xing Hai     |         | 0    | 0  | 0   | Fishing          |
| 538004683 | 9600621 | LIBERTY DREAM     | V7YL2   | 12.1 | 32 | 229 | Cargo            |
| 366983840 |         | LOIS H            | WTD4576 | 3    | 8  | 25  | Towing long/wide |
| 371058000 |         | Lowlands Camellia |         | 0    | 0  | 0   | Cargo            |
| 256628000 | 9724192 | LOWLANDS NELLO    | 9HA3967 | 12.2 | 32 | 229 | Cargo            |
| 985780002 |         | LS AXE02          |         | 0    | 2  | 6   | N/A              |
| 985780004 |         | LS AXE04          |         | 0    | 2  | 6   | N/A              |
| 985780011 |         | LS AXE11          |         | 0    | 2  | 6   | N/A              |

## Canadian Barge Adrift in U.S. Arctic



# **Transponder Deployment**



# Barge – 20 Miles Off Russia







# **USCG-MXAK CRADA**

(Cooperative Research and Development Agreement)



### "Arctic Next Generation Navigational Safety Information System"



AIS transmission tests conducted in summer of 2014 with Coast Guard cutter Healy





#### Oct 2012-Oct 2013



| Time   | Name                                                                                                           | Dft        | Length | Ship Type | Direction | Destination     | Cargo Type