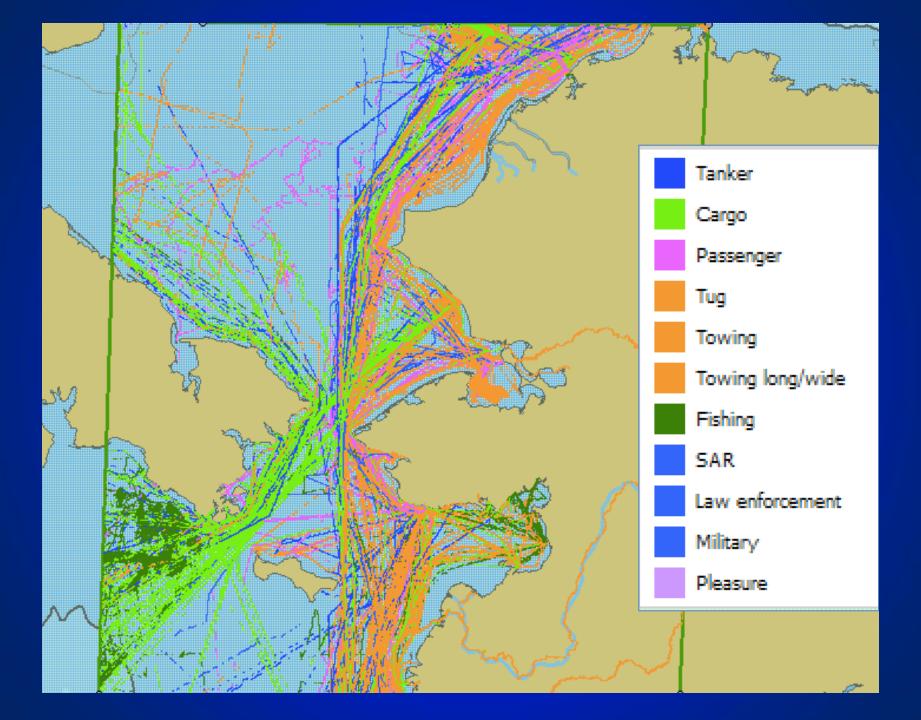

### **Alaska Vessel Traffic**





| A                        | B   | С         | D       | E                 | F       | G    | Н  | 1   | J                | K         | T      |
|--------------------------|-----|-----------|---------|-------------------|---------|------|----|-----|------------------|-----------|--------|
| 14 Aug 2015 22:41:49.000 | UTC | 367167140 |         | Klamath           |         | 0    | 0  |     | Barge            | Undefined |        |
| 18 Aug 2015 14:33:39.000 | UTC | 273332830 |         | Komandor          |         | 0    | 0  | 0   | Fishing          | Undefined |        |
| 19 Jul 2015 18:09:30.000 | UTC | 273143900 | 7359644 | KRASIN            | UIFY    | 10   | 26 |     | Other            | Undefined | R      |
| 23 Jun 2015 21:21:07.000 | UTC | 367103740 |         | KRYSTALSEA